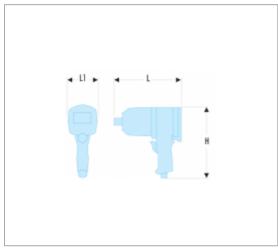

## References:

| <b>=</b> 0 | H [MM] | L [MM] | L1<br>[MM] | TORQUE<br>N.M | VIBRATION<br>[M/S^2] | MAXIMUM<br>RPM [MN] | [KG] |
|------------|--------|--------|------------|---------------|----------------------|---------------------|------|
| NK.1000F2  | 233    | 222    | 93         | 1700          | 9,1 (K=1,61)         | 5700                | 5,6  |