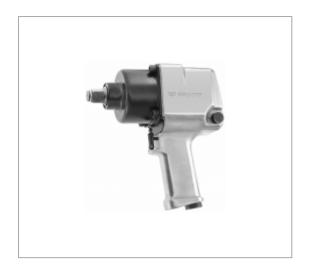

## 3/4" ALUMINUM IMPACT WRENCH

## **Description:**

• Durable twin hammer mechanism encased in a strong aluminium housing. • One hand forward reverse switch with integrated regulator with 6 positions. • Feather teasing trigger for optimal speed regulation. • Socket ring retainer for safety.