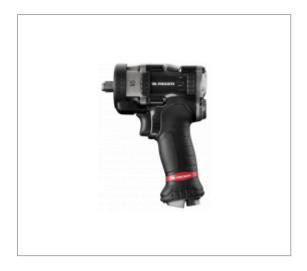

## 1/2" COMPACT HIGH PERFORMANCE IMPACT WRENCH

## **Description :**

• Removable & rechargable LED lighting illuminates dark areas • Light weight tool reduces user fatigue • Compact size allows tool to fit in tight spaces • Progressive trigger for better control • Cold forged twin hammer impact system for greater durability • 3 forward, 1 reverse speed with single hand operation