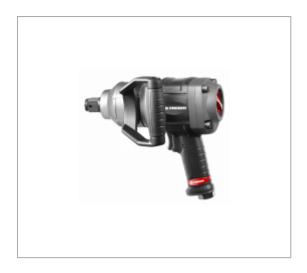

## 1" GUN-TYPE IMPACT WRENCH - SHORT ANVIL - HIGH PERFORMANCE

## **Description:**

• Dual hammer mechanism for tool durability. • 2 stage trigger for improved control. • One hand forward reverse switch with two settings in both directions. • Rubber over molded grip insulating against cold and vibrations. • Rubber bumper protecting the motor housing. • 360° adjustable handle for improved comfort. • Safe: Dual socket retainer: ring retainer hole to use a safety pin. • Exhaust blows air away from the operator for comfort of use.