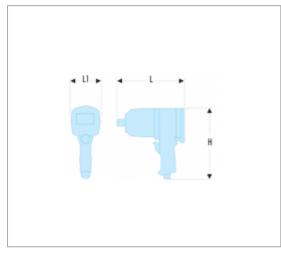

## References:

| 30       | H [MM] | L [MM] | L1<br>[MM] | TORQUE<br>N.M | VIBRATION<br>[M/S^2] | MAXIMUM<br>RPM [MN] | [KG] |
|----------|--------|--------|------------|---------------|----------------------|---------------------|------|
| NM.3000F | 239    | 279    | 102        | 3390          | 10,6<br>(K=1,55)     | 5000                | 6,9  |