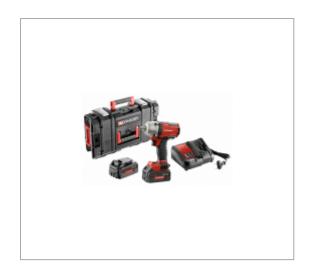

## 18V 1/2" MID TORQUE IMPACT WRENCH 5.0AH KIT

## **Description:**

• Powerful impact wrench that delivers up to 813Nm torque. • Brushless motor enables high power in a small form factor. • Variable trigger for improved speed control. • Composite casing for resistance to chemicals and acids. • Includes 2x 5.0Ah batteries, a charger and ToughSystem® kitbox.