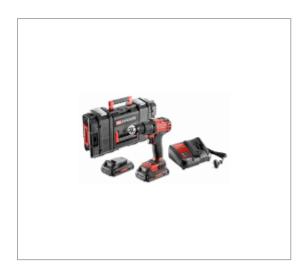

## 18V 13MM DRILL/DRIVER 2.0AH KIT

## **Description:**

• Sufficient power for heavier tasks in a compact package. • 14 torque settings for consistent screw driving into a variety of materials. • Two speed all metal gearbox for improved durability. • Protection bumpers built into the casing. • Supplied in a ToughSystem® kitbox with 2x2.0Ah batteries and a charger.