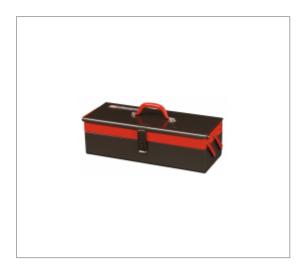

## 2-TRAY METAL TOOL BOX

## **Description :**

• Composed of a bin and tray jointed by tie-rods. • Opening the cover automatically moves the tray from the bin. • Base of compartments covered with foam. • Padlock clasp (padlock not supplied). • Transport handle, round-shaped and cartouche for customisation. • Bin dimensions (L x W x H): 440 x 170 x 85 mm. • Compartment dimensions (L x W x H): 440 x 170 x 50 mm. • Useful load: 15 kg. • Volume: 10 dm<sup>3</sup>. • Red 3020 and grey Elian.