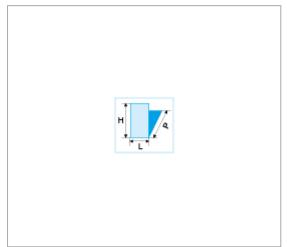

## **References :**

| =0    | Н [ММ] | L [MM] | P [MM] | [KG]  |
|-------|--------|--------|--------|-------|
| BT.6A | 155    | 467    | 165    | 3.000 |