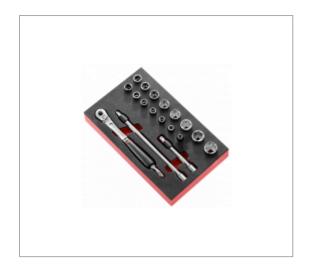

## 3/8" SOCKETS MODULE - SLS

## **Description:**

• Tool fitted with a FACOM SLS attachment solution, preventing any risk of accidental falls. • The shackle solution was chosen by FACOM for particularly heavy and/or large tools. • Only the ratchet is fitted with a shackle. • The ratchet and locking extensions allow securing the sockets against falling during work in high places. • Compatible with the FACOM modular storage system: - Adapted to CHRONO XL, CHRONO+, JET XL and JET+ roller cabinets.

## References:

| <b>3</b> 0  | H<br>[MM] | L<br>[MM] | P<br>[MM] | CONTAINER    | CONTENT<br>SET                                                                                              | TRAY         | [KG]  |
|-------------|-----------|-----------|-----------|--------------|-------------------------------------------------------------------------------------------------------------|--------------|-------|
| MODM.JL1SLS | 45        | 188       | 418       | PM.MODJL1SLS | JL.171SLS J.H 8 - 9 - 10 - 11 - 12 - 13 - 14 - 15 - 16 - 17 - 18 - 19 - 21 - 22 - 24 mm - J.210RC - J.215RC | PM.MODJL1SLS | 1.400 |