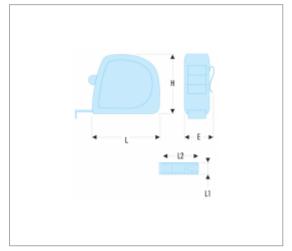

## **References :**

| Ð            | E [MM] | Н [ММ] | L [MM] | L1 [MM] | L2 [M] | [G] |
|--------------|--------|--------|--------|---------|--------|-----|
| 893A.216FLUO | 31,8   | 59,2   | 60     | 16      | 2      | 10  |