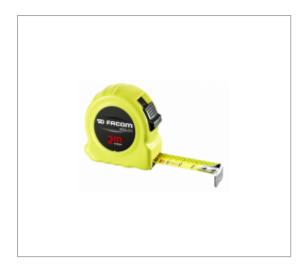

## **ABS BODY TAPE MEASURE - FLUO**

## **Description :**

• Fluorescent tool, detectable by ultraviolet light. Detectable in dark and dimly lit areas for 5 meters. • Ergonomic, ABS material. • Tape with mat anti-reflection nylon tape. • High strength tape. • High strength cover hook: - 2 rivets with stainless reinforcement plate on the 2 and 3 m. - 3 rivets with stainless reinforcement plate on the 5 and 8 m. • Interior measurements by adding the L dimension (see table).