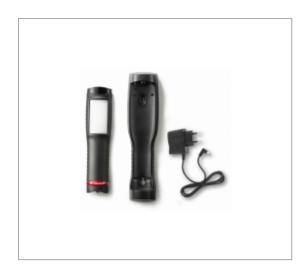

## **CORDLESS LED INSPECTION LAMP**

## **Description:**

• Wide working light beam: 350 lux at 0.5 m. • Up to 5h operating time. • Wall-mounted charger. • 360° hook and hidden magnet for hands-free use. • Charging time: 2h30. • Protection against shocks IK 08. • Environment protection IP 55. • Operating temperature: -20 / +70 °C. • Supplied with a mains charger (cable 2 m) 100-240 V and support base for wall- or workstation-mounting.