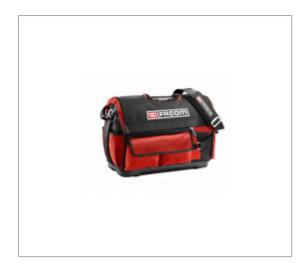

## **FABRIC TOOL BOX - PROBAG**

## **Description:**

• Large size fabric tool box 20". Strength and comfort: • High strength polyester fabric 1200 x 1200 deniers. • Rigid and waterproof polypropylene bin. • Aluminum handle with leather grip. • Shoulder strap with reinforcement cushion on shoulder level. Stainless metal strap fastening hooks. • Closed by flexible cover - built-in kangaroo pocket to store the cover. Handy storage: • Vertical storage for instant access to tools. • Elastic tool holding strap. • Side rack for screwdrivers and drift punches. • Many side pockets. • Saw compartment adjustable by self-adhesive tape. • High storage capacity: 47 litres. • High storage capacity: 15 kg.