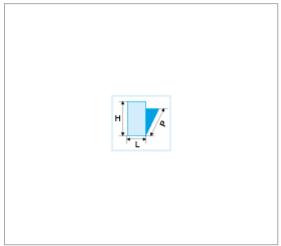

## References:

| <b>=</b> | H [MM] | L [MM] | P [MM] | [KG]  |
|----------|--------|--------|--------|-------|
| BS.T20   | 360    | 520    | 250    | 2.800 |

© FACOM 2020 1