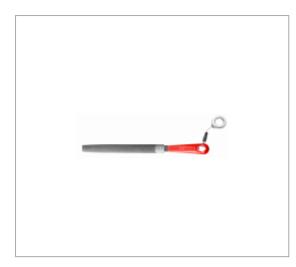

## HALF-SOFT HALF-ROUND FLAT FILE WITH GRIP - SLS

## **Description :**

• Tool fitted with a FACOM SLS attachment solution, preventing any risk of accidental falls. • The "turning" crimped cable solution, chosen and tested by FACOM, preserves the ergonomics of use of the tool. • The plastic grip is glued and non-removable to prevent any risk of fall or loss. • Half-round file with handle. • Double second-cut squares. • Double cut square. • Presentation: ergonomic handle in plastic resistant to the most aggressive workshop solvents. • Recommended for common work on steel, cast iron, brass, and hard plastics.