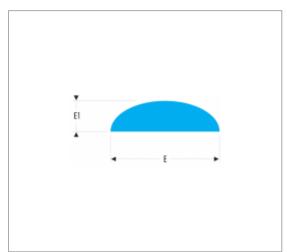

## **References :**

| Ð               | E X E1 [MM] | L [MM] | [G] |
|-----------------|-------------|--------|-----|
| DRD.MD250EMASLS | 7 x 25      | 250    | 245 |