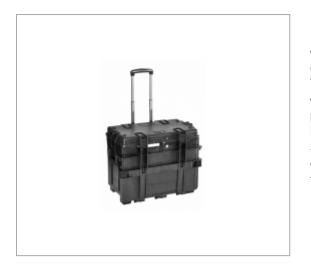

## SEALED ROLLER TOOL CHEST

## Description :

High density injected polypropylene resistant to extreme conditions of use. Suitable for Military & aerospace use.
Totally sealed and resists to shock, dust and industrial fluids.
Several padlock clasps available.
Stainless steel hinge pins.
Clasps easy to use.
Resists pressure differences.
2 lateral handles & telescopic handle.
Temperature tolerance: - 33°/+90°.
Customizable identification plate.
4 60mm high drawers + worktop
Tools accessible from the front or the top.