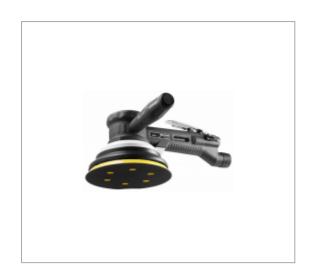

## TWO-HAND ORBITAL SANDER 150 MM - 5 MM ORBIT

## **Description:**

• Two hand design great for work on large and / or vertical surfaces. • 29 mm central vacuum exhaust port to allow easy removal of dust. • Easy to access speed regulator. • Composite body is lightweight and insulates against cold. • 5 mm orbit great for general sanding applications. • Supplied with 6 hole velcro pad.