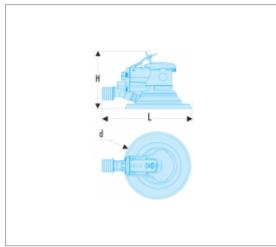

## References:

| =•     | D [MM] | H [MM] | L [MM] | VIBRATION<br>[M/S^2] | MAXIMUM RPM<br>[MN] | [KG] |
|--------|--------|--------|--------|----------------------|---------------------|------|
| V.254F | 150    | 110    | 275    | 9,1 (K=1,39)         | 9000                | 2,3  |