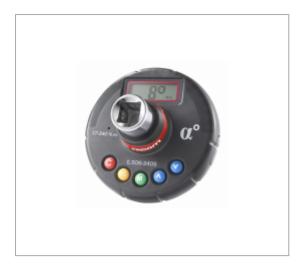

# TORQUE AND ANGLE ADAPTER

### **Description :**

• Accuracy: - Torque: ± 3% between 20% and 100% wrench capacity. - Angle: ± 2°. • Measuring mode: peak or follower. • Cycle counter. • Locking keypad (the operator has access only to program choices and result memorising). • Measuring unit: N.m, ft.lb, In.lb, kg.cm, deg. • Presetting possible of 9 torque and/or angle values. • Memory: 50 values. • Supplied in plastic case with calibration certificate.

### **References :**

| =          | L [MM] | CAPACITY [N.M] | RESOLUTION | [G] |
|------------|--------|----------------|------------|-----|
| E.506-340S | 80     | 17 - 340       | 0,1        | 268 |