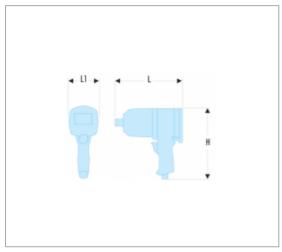

## **References :**

| <b>=</b> | H [MM] | L [MM] | L1 [MM] | TORQUE<br>N.M | VIBRATION<br>[M/S^2] | MAXIMUM<br>RPM [MN] | [KG] |
|----------|--------|--------|---------|---------------|----------------------|---------------------|------|
| NS.1600F | 173    | 111    | 61.5    | 860           | 9,57<br>(K=1,44)     | 10000               | 1.3  |