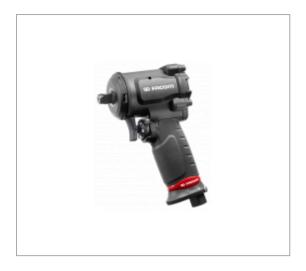

## 1/2" ULTRA COMPACT IMPACT WRENCH

## **Description :**

• 3 power settings, "one hand" reverser. • Supplied with hanging hook, reduces user fatigue. • Monobloc body design extending its lifetime. • Built-in shock absorbers protecting the tool from damage. • Ergonomic soft handle resistant to hydrocarbons and solvents • Compact to enable access in difficult areas. • Socket held by ball + pin.