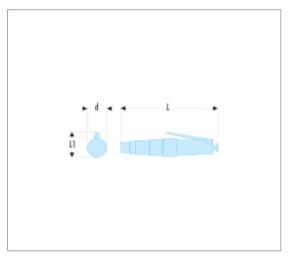

## **References :**

|         | D<br>[MM] | H<br>[MM] | L [MM] | L1<br>[MM] | TORQUE<br>N.M | VIBRATION<br>[M/S^2] | MAXIMUM<br>RPM [MN] | [KG] |
|---------|-----------|-----------|--------|------------|---------------|----------------------|---------------------|------|
| VR.J254 | 52        | 52        | 208    | 36         | 54            | 3,5<br>(K=0,92)      | 250                 | 0,7  |