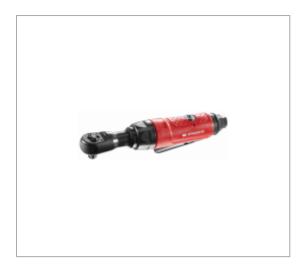

## 3/8" MINI RATCHET

## **Description :**

• Durable ratchet head mechanism with closed head design: prevents dust and particles to damage the head. • Easily accessible forward reverse switch, even usable with greasy hands. • Accessible nipple for convenient greasing of the head and gears. • Insulating rubber sleeve covering a lightweight aluminium housing. • Speed easily regulated with a screwdriver. • Rear exhaust drives the air away from the workplace. • Feather teasing trigger for optimal speed regulation. • Socket ball retainer for safety. • 30 mm slim profile head.