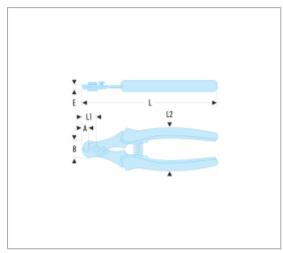

## References:

| =     | A [MM] | B [MM] | E [MM] | L [MM] | L1 [MM] | L2 [MM]  | [G] |
|-------|--------|--------|--------|--------|---------|----------|-----|
| 996.5 | 7      | 21     | 8      | 165    | 12      | 50 - 125 | 165 |