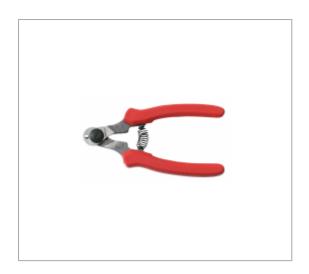

## **COMPACT STEEL CABLE CUTTERS**

## **Description:**

• Lightweight tool with blades and cutting angle designed for cutting solid materials and multi-strand cables. • Push catch to lock closed, simply squeeze handles to release. • Blades hardened to 60-62 HRc. • Capacity: - 5 mm for 60 - 100 kg/mm² soft steel cable. - 4 mm for 130 - 160 kg/mm² hard steel cable. - 3 mm for 60 kg/mm² round cable.