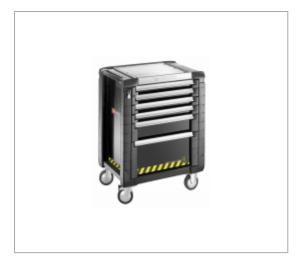

## JET+ 6-DRAWER ROLLER CABINETS - 3 MODULES PER DRAWER - SAFETY RANGE

## **Description:**

• Supplied with the SAFETY LOCK SYSTEM preventing simultaneous opening of several drawers: - 1 drawer at a time. - Prevents the roller cabinet from tipping over. • 6 drawers = 15 modules distributed in the 60 and 130 mm wall drawers: - 4 drawers 60 mm wall = 12 modules. - 1 drawer 130 mm wall = 3 modules. - 1 drawer 270 mm wall. • The 130 and 270 mm drawers can also be fitted with modules. • Supplied with 6 partitions for 60 mm drawers and 2 partitions for 130 mm drawers. • Total load in the drawers: 140 kg. • Wall storage capacity: 155 litres. • Drawer useful size: L.569 x D.421 x H.60 / 130 / 210 / 270 mm. • 4 wheels 125 mm diameter: 2 fixed, 2 castors, one with brake.