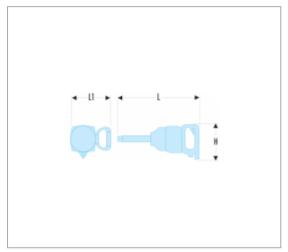

## **References :**

|            | Н [ММ] | L [MM] | L1<br>[MM] | TORQUE<br>N.M | VIBRATION<br>[M/S^2] | MAXIMUM<br>RPM [MN] | [KG] |
|------------|--------|--------|------------|---------------|----------------------|---------------------|------|
| NM.1010LF2 | 172    | 523    | 202        | 4068          | 16,7 (K=2)           | 4400                | 11   |