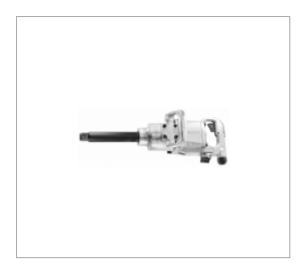

## LONG-REACH 1" IMPACT WRENCH

## **Description :**

• Durable twin hammer mechanism for tool durability. • Feather teasing trigger for optimal speed control. • Integrated regulator with 3 positions forward and reverse. • Angled exhaust to blow air away from workstation. • Socket ring retainer combined with thru-hole for safety.