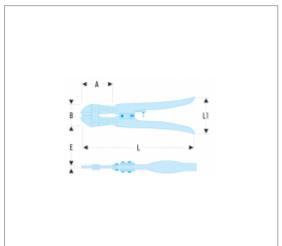

## **References :**

| Ð       | A [MM] | B [MM] | E [MM] | L [MM] | L1 [MM] | [G] |
|---------|--------|--------|--------|--------|---------|-----|
| 997A.20 | 54,5   | 40     | 4,5    | 210    | 57      | 275 |