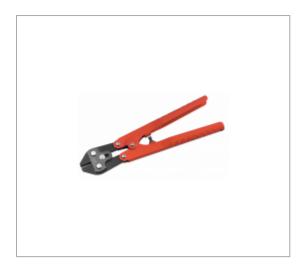

## **MINI CROPPERS**

## **Description :**

• Compact, lightweight tool with demultiplication system designed to cut hard and semi-hard wire: piano wire, bolts, rivets, pins and nails, etc. • Forged, hardened blades. • Cutting capacity: - Piano wire: max. diameter 2 mm to 200 kg/mm<sup>2</sup>. - Soft wire: max. diameter 4 mm to 60 kg/mm<sup>2</sup>. • Ergonomic hardened pressed-steel handles with adjustable, shock-absorbing end stop. • Spring-assisted opening. • Blades lock in closed position. • Finish: bronzed blades, painted grips.