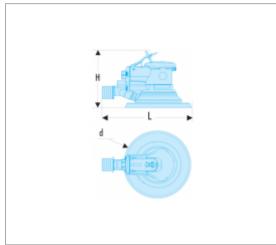

## References:

| <b>₹</b> | D [MM] | E [MM] | H [MM] | L [MM] | VIBRATION<br>[M/S^2] | MAXIMUM<br>RPM [MN] | [KG] |
|----------|--------|--------|--------|--------|----------------------|---------------------|------|
| V.256F   | 152    | 152    | 152    | 221    | 8,9 (K=2,13)         | 10000               | 0,84 |