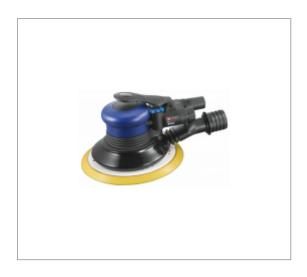

## **ORBITAL PALM SANDER 152 M - 2.5 MM ORBIT**

## **Description:**

- Central vacuum exhaust port to allow easy removal of dust.
- Easy to access speed regulator just below the trigger. Ergonomic trigger for perfect control. Productivity increased with low vibration level. Composite body is lightweight and insulates against cold. 2.5 mm orbit great for fine sanding applications. Supplied with a 6-hole Velcro pad.