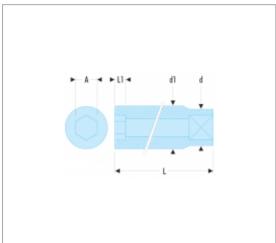

## **References :**

|         | A ["] | D [MM] | D1 [MM] | L [MM] | L1 [MM] | [G] |
|---------|-------|--------|---------|--------|---------|-----|
| R.8SEL  | 1/4   | 12     | 9.5     | 50     | 4.3     | 20  |
| R.10SEL | 5/16  | 12     | 12      | 50     | 5.5     | 24  |