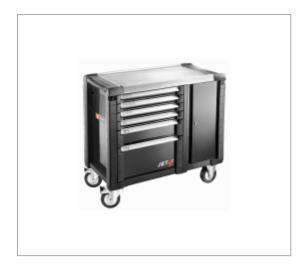

## JET+ 6-DRAWER MOBILE WORKBENCHES - 3 MODULES PER DRAWER

## **Description:**

• 6 drawers = 15 modules distributed in the 60 and 130 mm drawers: - 4 drawers 60 mm high = 12 modules. - 1 drawer 130 mm high = 3 modules. - 1 drawer 270 mm high. • The 200 and 270 mm drawers can also be fitted with modules. • Supplied with 6 partitions for 60 mm drawers and 2 partitions for 130 mm drawers. • Total load in the drawers: 140 kg. • High storage capacity drawers: 155 litres. • 1 full-length closed compartment for storing long tools: - Door with key lock. - Identical key for the drawers and the compartment. • Supplied with the plastic carrier tray. • For the wood top version, just add wood top JET.A14M5. • Compatible with the JET+ and JET.XL range of accessories. • 4 very high performance wheels 160 mm diameter - 2 castors (including 2 with brakes) and 2 fixed. • Drawer useful size: L.569 x D.421 x H.60/130/200 mm. • Compartment dimensions: L.378 x D.430 x H.679 mm (passage width with door open 310 mm).