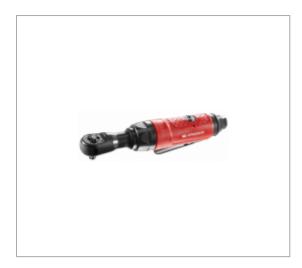

## 1/4" MINI RATCHET

## **Description :**

• Durable ratchet head mechanism with closed head design: prevents dust and particles to damage the head. • Easily accessible forward reverse switch, even usable with greasy hands. • Accessible nipple for convenient greasing of the head and gears. • Insulating rubber sleeve covering a lightweight aluminium housing. • Speed easily regulated with a screwdriver. • Rear exhaust drives the air away from the workplace. • Feather teasing trigger for optimal speed regulation. • Socket ball retainer for safety. • 30 mm slim profile head.