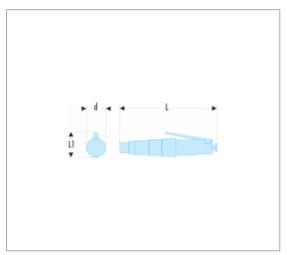

## **References :**

| Ð       | D<br>[MM] | H<br>[MM] | L [MM] | L1<br>[MM] | TORQUE<br>N.M | VIBRATION<br>[M/S^2] | MAXIMUM<br>RPM [MN] | [KG] |
|---------|-----------|-----------|--------|------------|---------------|----------------------|---------------------|------|
| VR.R227 | 52        | 52        | 208    | 36         | 27            | 1,8<br>(K=0,67)      | 250                 | 1.45 |