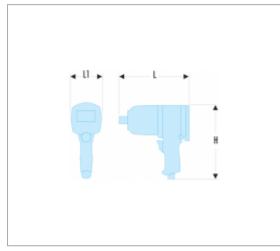

## References:

| <del>1</del> | Н [ММ] | L [MM] | L1<br>[MM] | TORQUE<br>N.M | VIBRATION<br>[M/S^2] | MAXIMUM<br>RPM [MN] | [KG] |
|--------------|--------|--------|------------|---------------|----------------------|---------------------|------|
| NM.1000F2    | 290    | 300    | 205        | 4068          | 15,2<br>(K=2,15)     | 4500                | 10,3 |