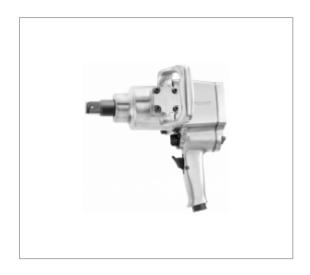

## 1" IMPACT WRENCH

## **Description:**

• Durable twin hammer mechanism for tool durability. • Feather teasing trigger for optimal speed control. • Integrated regulator with 3 positions forward and reverse. • Angled exhaust to blow air away from workstation. • Socket ring retainer combined with thru-hole for safety.