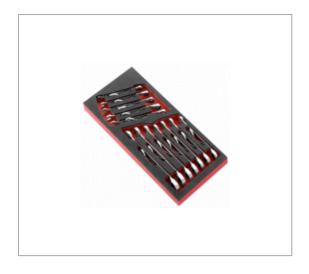

## FOAM MODULE OF 12 RATCHET COMBINATION WRENCHES 8 TO 19 MM - SLS

## **Description:**

• Tools fitted with a FACOM SLS attachment solution, preventing any risk of accidental falls. • The "sliding" crimped cable solution, chosen and tested by FACOM, preserves the ergonomics of use of the tool. • Compatible with the FACOM modular storage system: - Adapted to CHRONO XL, CHRONO+, JET XL and JET+ roller cabinets.