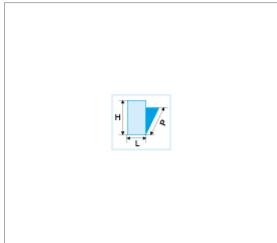

## References:

| =0             | H [MM] | L [MM] | P [MM] | CONTAINER       | [KG]  |
|----------------|--------|--------|--------|-----------------|-------|
| MODM.467J12SLS | 45     | 188    | 418    | PM.MOD467J12SLS | 1.620 |