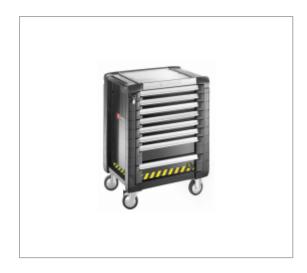

## JET+ 8-DRAWER ROLLER CABINETS - 3 MODULES PER DRAWER - SAFETY RANGE

## **Description:**

• Supplied with the SAFETY LOCK SYSTEM preventing simultaneous opening of several drawers: - 1 drawer at a time. - Prevents the roller cabinet from tipping over. • 8 drawers = 24 modules distributed in the 60 and 130 mm wall drawers: - 6 drawers 60 mm wall = 18 modules. - 2 drawers 130 mm wall = 6 modules. • Total load in the drawers: 170 kg. • Wall storage capacity: 150 litres. • 4 wheels 125 mm diameter: 2 fixed, 2 castors, one with brake. • Drawer useful size: L.569 x D.421 x H.60 / 130 / 210 / 270 mm. • Supplied with 8 partitions for drawers 60 mm wall.

## References:

| =0        | Н [ММ] | L [MM] | P [MM] | COLOR      | [KG]  |
|-----------|--------|--------|--------|------------|-------|
| JET.8GM3S | 971    | 774    | 546    | Black 9004 | 79.50 |

© FACOM 2020 1