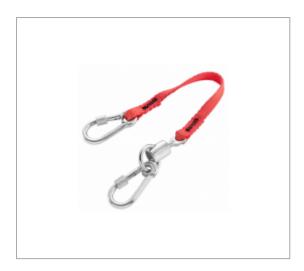

## LANYARD 20 CM - STAINLESS STEEL 50 MM SPRING HOOK + SWIVEL AND 60 MM STAINLESS STEEL SNAP HOOK WITH SCREW - SLS

## **Description :**

• Lanyard for connecting tools of the FACOM SLS range to the wrist bracelet fitted with a metal ring WRT-DSLS. • On the one hand, the lanyard is fitted with a 50 mm stainless steel snap hook with screw and a rotating swivel (connection to the wrist bracelet). The rotating swivel prevents the strap from twisting. • On the other side, the lanyard is fitted with a 60 mm stainless steel snap hook with locking screw (connection to the tools in the FACOM SLS range). • Nominal acceptable load: 2.7 kg.