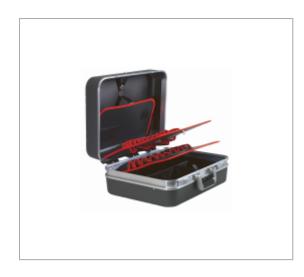

## **TECHNICIANS CASE + ADDITIONAL PANELS**

## **Description:**

• Identical to model BV.51A, but with additional internal storage panels. • 4 tool holder faces. • Tool storage racks (8) with rubber holding straps distributed on 4 storage surfaces. - 1 document holder in the cover. - 1 fully modular bin with 5 unclipping partitions. • Cover lockable in open position. • Locking by numbered key (20 different lock numbers on special order). • Bi-material handle. • Polypropylene antishock shell. • Anti-slide rubber feet. • Dimensions of the 5 partitions: - 1 partition 315 mm x 65 mm. - 2 partitions 185 mm x 65 mm. - 2 partitions 125 mm x 65 mm. • Bin dimension (L x D x H): 435 x 315 x 65 mm. • Interior dimensions (L x D x H): 470 x 345 x 190 mm.