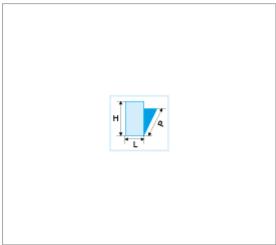

## References:

| <del>3</del> 0 | H [MM] | L [MM] | P [MM] | [KG]  |
|----------------|--------|--------|--------|-------|
| BV.51APR       | 205    | 486    | 430    | 5.300 |

© FACOM 2020 1