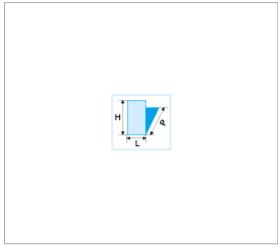

## References:

| =      | H [MM] | L [MM] | P [MM] | [KG]  |
|--------|--------|--------|--------|-------|
| BS.TLB | 350    | 460    | 150    | 1.900 |

© FACOM 2020 1