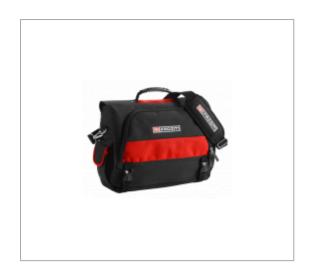

## 2-IN-1 FABRIC BAG: TOOLING AND LAPTOP PC

## **Description:**

• Interior: 14 pockets, 2 straps for pliers, wrenches and screwdrivers, 1 tape measure hook. 1 padded pocket for your laptop PC (15" max), tablet or A4 documents. • Exterior: 2 lateral pockets (one closed, one open net pocket). • Full access when the bag is completely open. • Fast access by opening the front pocket. • By hand with the soft grip handle. • On the shoulder, with the adjustable s-trap, comfortable reinforcement pad. • Heavy duty in 1200-denier fabric. • Max load: 7 kg.