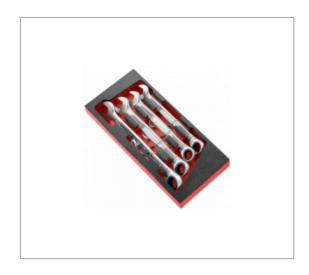

## FOAM MODULE OF 4 RATCHET COMBINATION WRENCHES 21 TO 27 MM - SLS

## **Description:**

• Tools fitted with a FACOM SLS attachment solution, preventing any risk of accidental falls. • The "sliding" crimped cable solution, chosen and tested by FACOM, preserves the ergonomics of use of the tool. • Compatible with the FACOM modular storage system: - Adapted to CHRONO XL, CHRONO+, JET XL and JET+ roller cabinets. • Comprising: - 4 ratchet combination wrenches 467.SLS: 21 - 22 - 30 - 24 - 27 mm. - 1/3 drawer foam tray PM.MOD467J4SLS (189 x 415 mm).

## References:

| 30            | H<br>[MM] | L<br>[MM] | P<br>[MM] | CONTAINER      | CONTENT<br>SET                       | TRAY           | [KG]  |
|---------------|-----------|-----------|-----------|----------------|--------------------------------------|----------------|-------|
| MODM.467J4SLS | 45        | 188       | 418       | PM.MOD467J4SLS | 467.SLS<br>: 21 -<br>22 -<br>24 - 27 | PM.MOD467J4SLS | 4.000 |