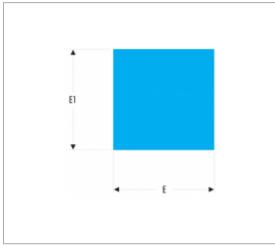

## References:

| =0              | E X E1 [MM] | L [MM] | [G] |
|-----------------|-------------|--------|-----|
| CAR.MD200EMASLS | 8 x 8       | 200    | 145 |

© FACOM 2020 1