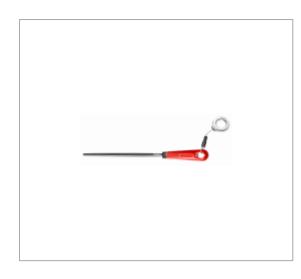

## HALF-SOFT SQUARE FILE WITH GRIP - SLS

## **Description:**

• Tool fitted with a FACOM SLS attachment solution, preventing any risk of accidental falls. • The "turning" crimped cable solution, chosen and tested by FACOM, preserves the ergonomics of use of the tool. • The plastic grip is glued and non-removable to prevent any risk of fall or loss. • Square file with handle. • Double square on 4 cuts. • Presentation: ergonomic handles in plastic resistant to the most aggressive workshop solvents. • Recommended for common work on steel, cast iron, brass, and hard plastics.