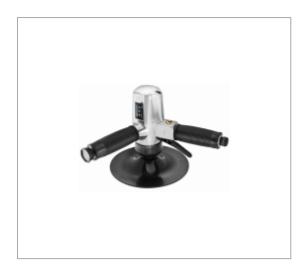

## **VERTICAL ROTARY DISC SANDER DIAM. 178 MM**

## **Description:**

• Muffled handle exhaust to vent air away from work surface. • Speed control screw for use in different applications. • Rubber grip and dead handle to maximize operator comfort. • Feather teasing trigger for optimum control. • Swivel air inlet to allow freedom of movement. • Delivered with a 178 mm backing pad for efficient sanding on large surfaces.