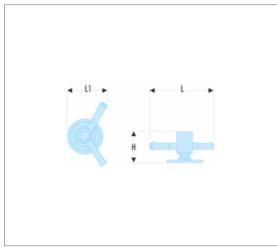

## References:

| <b>=</b> | H [MM] | L [MM] | L1 [MM] | VIBRATION<br>[M/S^2] | MAXIMUM RPM<br>[MN] | [KG] |
|----------|--------|--------|---------|----------------------|---------------------|------|
| V.410F   | 190    | 260    | 250     | <2,5 (K=0,69)        | 4200                | 2,6  |