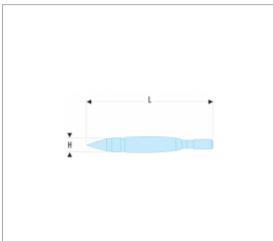

## **References :**

| =0     | Н [ММ] | L [MM] | [G] |
|--------|--------|--------|-----|
| V.820F | 17     | 160    | 220 |