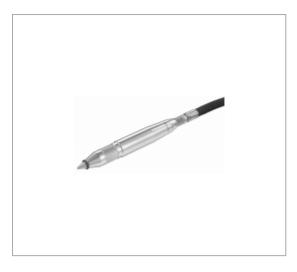

## SCRIBER

## **Description :**

Pen shaped engraver makes the tool easy to handle.
Tungsten point allows fast engraving on the hardest of materials: steel, stone, glass, ceramics at 600 impacts per second.
Ring shaped regulator allows the operator to set the speed to suit his applications.
Less than 80 dB(A) of sound increases operator comfort.
Robust aluminium casted housing for high durability.
Blows per minute 600 cpm.
Working pressure 6,2 bar.
Average air consumption 1,1 l/min.
Air inlet 1/4".
Minimum hose diameter 10 mm - 3/8".
Vibration 3,80 m/s²/A.
Vibration 0,88 m/s²/K.
Sound power 80,60 dB(A).
Delivered with: - Supply hose 1.5 m. - A standard tip.
Available as accessories: - Standard tip: V.820A1.