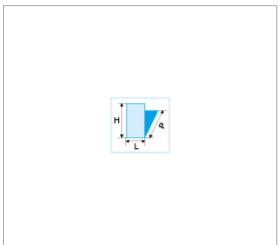

## **References :**

| =0     | H [MM] | L [MM] | P [MM] | [KG]  |
|--------|--------|--------|--------|-------|
| BS.L30 | 460    | 355    | 225    | 3.200 |