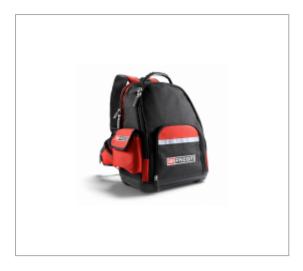

## **FABRIC BACK-PACK**

## **Description :**

• High density foam back. • Adjustable padded straps. • Adjustable padded chest and stomach belt: effective load distribution. • Pockets and hooks for organized tooling. • Padded back laptop compartment (15"). • BS.ORG1 "Organizer" bag: multiple purpose removable tool rack. • Special hacksaw compartment. • A4 document holder. • Reflective strips on the front and straps. • Rigid polypropylene compartment: waterproof function, holding. up, fragile floor protection. • Locked by a padlock. • Capacity: 30 litres. • Max load: 12 kg.