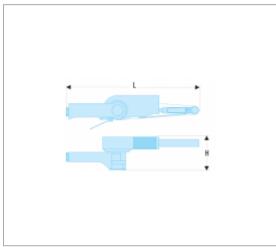

## References:

| =      | A [MM] | E [MM] | H [MM] | L [MM] | VIBRATION<br>[M/S^2] | MAXIMUM<br>RPM [MN] | [KG] |
|--------|--------|--------|--------|--------|----------------------|---------------------|------|
| V.403F | 360    | 95     | 93     | 350    | <2,5 (K=0,57)        | 16000               | 1,2  |