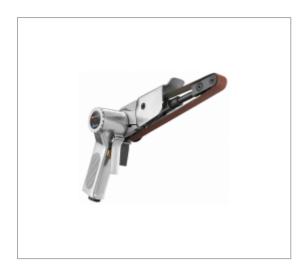

## **HIGH CAPACITY BELT SANDER - 20 X 520 MM**

## **Description:**

• Handle rotates enabling the operator to always have the best grip. • Easy and fast changing of belts with the quick change arm. • Feather teasing trigger for great control. • Starter pack with tool delivered with 3 abrasives: 2 x P120 and 1 x P80. • Long and Narrow 20 mm arm to get in the most confined spaces.