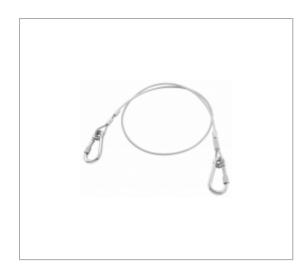

## LANYARD 1.2 M STEEL CABLE - 80 MM STAINLESS STEEL DOUBLE SNAP HOOK WITH SCREW - SLS

## **Description:**

• Lanyard for connecting tools of the FACOM SLS range to the belt or equipment (ladder, scaffolding, platform). • Fitted with 2 80 mm stainless steel snap hooks with locking screw. • Reduced footprint of the steel cable. • Steel cable coated with plastic sheath very easy to clean and/or decontaminate. The plastic sheath preserves the environment you work in. • Cable diameter: 3.5 mm (4.8 mm with the plastic sheath). • Nominal acceptable load: 4.5 kg.