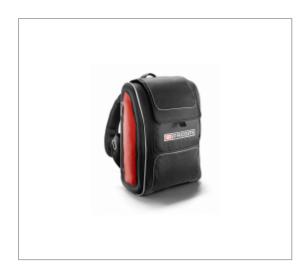

## MODULAR & COMPACT BACKPACK

## **Description:**

- Perfect measurements compatible with safety hoop ladder.
- Durable ballistic nylon fabric abrasion-resistance & waterresistance. • Easy-sliding, heavy-duty zippers - secured with padlock eye. • TPR feet - to prevent damages from floor. • Smart inner organisation – fastening tapes (Velcro) and 4 removable pockets for maximum customization. • Transparent removable document/tablet pouch. • Removable organiser - can be hanged on a ladder. • Internal D-Rings & external round hoops - SLS tools compatible. • Oval outer eyelets - can carry up to 0.5kg each. • Ensured safety reflective strips for night safety on both front and sides. • Contoured padded shoulder straps with quick-release mechanism provide extra comfort while on the job. • Safeback ensures maximum carrying comfort and optimum load distribution. • External stretch-mesh side pocket provides additional storage for a small water bottle or other quick-grab items. • Quick-grab handle provides an additional carrying option. • Capacity: 20 litres. • Max load: 10 kg.