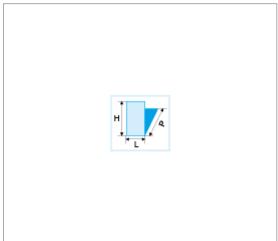

## References:

| <b>=</b> 0 | H [MM] | L [MM] | P [MM] | [KG]  |
|------------|--------|--------|--------|-------|
| BS.MCB     | 480    | 300    | 180    | 2.700 |

© FACOM 2020 1