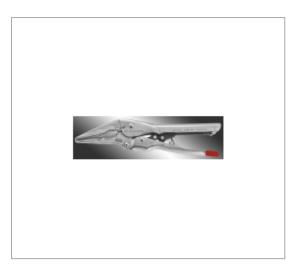

## LONG-NOSE AUTOMATIC LOCK-GRIP PLIERS

## **Description :**

For holding, placing or removing components where access is difficult.
Tips designed for holding flat or circular sections.
Automatically adjusts the jaws to the component, regardless of size and with the same pressure.
Forged in Chrome Molybdenum steel: with treated jaws for longer working life.
Non-slip chequered handle.
One-hand unlocking by internal opening lever.
Finish: chromed, burnished mechanism (patented).