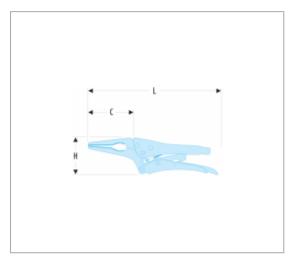

## **References :**

|       | A [MM] | B [MM] | С [ММ] | E [MM] | Н [ММ] | L [MM] | [G] |
|-------|--------|--------|--------|--------|--------|--------|-----|
| 582.7 | 45     | 61     | 5,5    | 61     | 45     | 175    | 256 |