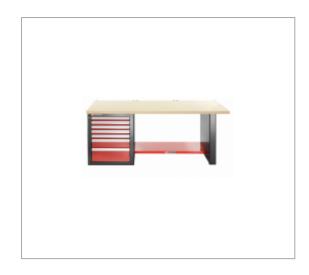

## HEAVY-DUTY WORKBENCH 2182 MM - 7 DRAWERS - WOODEN WORKTOP - LOW VERSION

## **Description:**

• Description: • One 7-drawer unit JLS2-MBS7T: - 5 drawers 60 mm high, 1 drawer 130 mm high, 1 drawer 200 mm high. -Drawer useful size: L.569 x D.421 mm. - Single keylock. -Fitted with 4 jack-mounted swivel feet for perfect adjustment. - Overall dimensions: L.722 x D.701 x H.810 mm. • 1 JLS2-PSB foot: - Foot made of epoxy painted sheet steel (thickness 12/10ths). - Fitted with jack-mounted swivel feet for adjustment providing complete stability irrespective of the type of floor. - Dimensions: L.100 mm x H.810 mm x D.650 mm. - Colour black 9004. • A wooden worktop JLS2-PB3: -Depth 750 mm, thickness 40 mm ensuring resistance and durability. - Linseed oil treatment for improved resistance to liquids and ease of maintenance. Capable of supporting loads: 1 ton. • A JLS2-TRAB3 cross-beam: - Multifunction cross beam: connecting, reinforcement and storage space, 2 possible positions: horizontal or vertical. - Made of epoxy painted sheet steel (thickness 12/10ths).

## References:

| =0          | н [мм] | L [MM] | P [MM] | COLOR                  | [KG]  |
|-------------|--------|--------|--------|------------------------|-------|
| JLS2-2MW7DL | 850    | 2182   | 750    | Red 3020 Black<br>9004 | 158.1 |