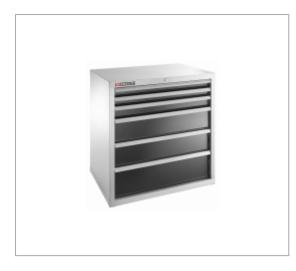

## **HEAVY LOAD INDUSTRIAL UNIT WITH 6 DRAWERS**

## **Description:**

• 2 drawers H.50 mm. • 1 drawer H.75 mm. • 2 drawers H.175 mm. • 1 drawer H.25 mm. • The drawers can also be fitted with 'XL' modules. • High strength 100% opening ball bearing telescopic sliders. • 75 kg for small drawers (50/75/100). • 120 kg for large drawers (125/175/225) - 2 pairs of sliders. • Drawer useful dimensions: L.840 xD.570 x H.50/75/125/175/225 mm. • The cabinets are stackable (supplied with linking kit). • Safety: - Drawer centralised locking: the drawers are locked simultaneously. (cabinet supplied with 2 keys). - Anti-tilting system: when opened individually, each drawer locks all others. This prevents the cabinet from tipping over. - Ground-anchoring option.