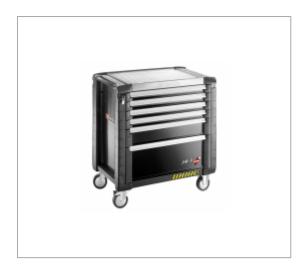

## JET+ 6-DRAWER ROLLER CABINETS - 4 MODULES PER DRAWER -SAFETY RANGE

## **Description :**

Supplied with the SAFETY LOCK SYSTEM preventing simultaneous opening of several drawers: - 1 drawer at a time. - prevents the roller cabinet from tipping over.
6 drawers = 20 modules distributed in the 60 and 130 mm drawers: - 4 drawers 60 mm wall = 16 modules. - 1 drawer 130 mm wall = 4 modules. - 1 drawer 270 mm wall.
The 200 and 270 mm drawers can also be fitted with modules. Supplied with 9 partitions for 60 mm drawers and 3 partitions for 130 mm drawers.
• Wall storage capacity: 205 litres.

• Drawer useful size: L.759 x D.421 x H.60 / 130 / 270 mm

• 4 wheels 125 mm diameter: 2 fixed, 2 castors, one with brake