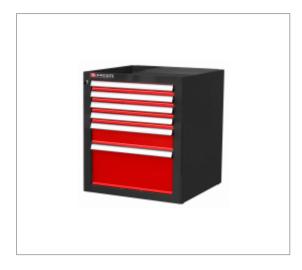

## **JETLINE+ BASE UNITS - 6 DRAWERS**

## **Description :**

• 4 drawers : 60 mm high = 12 modules. • 1 drawer : 130 mm high = 3 modules. • 1 drawer : 270 mm high. • Drawer useful size: L.569 x D.421 x H.60 mm. • Supplied with 3 sets of partitions for drawers 60 mm high and 1 set of partitions for drawers 130 mm high. • Centralized locking, jointed keylock. Interchangeable lock. • Fitted with 4 pivoting jacks for a perfect finishing. • Overall dimensions: L722 x D701 x H810 (H985 mm with raising base JLS2-BASEMBS).

## **References :**

|            | н [ММ] | L [MM] | P [MM] | COLOR                  | [KG]  |
|------------|--------|--------|--------|------------------------|-------|
| JLS2-MBS6T | 810    | 722    | 701    | Black 9004 Red<br>3020 | 79.00 |