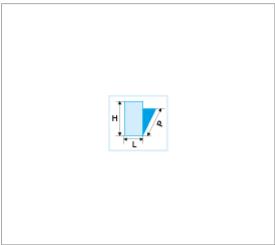

## References:

| <del></del> | H [MM] | L [MM] | P [MM] | COLOR                  | [KG]  |
|-------------|--------|--------|--------|------------------------|-------|
| JLS2-MHSPV  | 810    | 719    | 278    | Red 3020 Black<br>9004 | 26.00 |