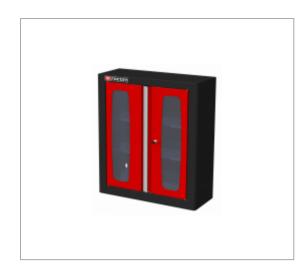

## **JETLINE+ TOP UNITS SINGLE GLAZED DOORS**

## **Description:**

• Transparent doors allow you to quickly check contents and cleanliness. • 2 transparent swinging doors in plexiglass, thickness 3 mm, mounted on invisible pin hinges offering a 110-degree opening. • The doors are tested for 10,000 opening/closing cycles. • 2 epoxy painted shelf adjustable in height (100 mm steps) withstanding 20 kg loads. • Keylock, supplied with 2 keys, including 1 jointed. Interchangeable lock. • Easy and fast fastening on a base unit using a "JLS2-TUBESUP 400" fitting kit.

## References:

| <del></del> | H [MM] | L [MM] | P [MM] | COLOR                  | [KG]  |
|-------------|--------|--------|--------|------------------------|-------|
| JLS2-MHSPV  | 810    | 719    | 278    | Red 3020 Black<br>9004 | 26.00 |