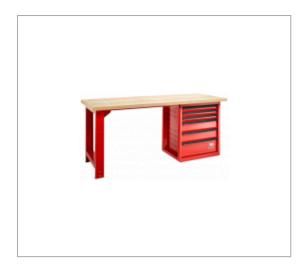

## MAINTENANCE WORKBENCH - 6 DRAWERS, WOODEN TOP, 2 M

## **Description:**

• 6 drawers unit: - 3 drawers 60 mm. - 2 drawers 130 mm. - 1 drawer 200 mm. • The drawers can be fitted with thermoshaped and foam modules Maximum load resistance per drawer : 20/25/30 kg. • Polypropylène drawer pulls with safety hooks. • Lock on side to reduce the risk of damage.Centralized locking system, delivered with 2 keys, one folding. • Leg: - Steel sheet « U » profile. - Arranged for ground fixing. • Worktop: - 40 mm multilayered beech wood. -Suitable for installing a vice. - Spread load resistance: 1 ton. • Accessories: - Integrated holder for cans or bottles (Free positioning on right or left). - Sides of the drawer unit are perforated to receive most of the JET.XL accessories range. -Metal partitions can be provided in option (JET2.15 for 60 mm drawers and JET2.16 for 130 mm drawers). • Easy and fast assembly. • Overall dimensions (L. x D. x H.): L2000\*D700\*H816 mm. • Drawer useful size: L.569 x D.421 x H.60 / 130 / 200 mm.