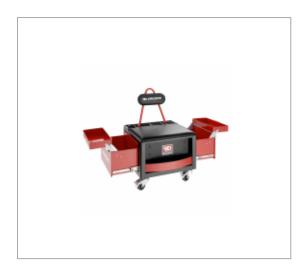

## **TOOL CREEPER STATION PREMIUM VERSION**

## **Description :**

Keep tools organized and close at hand

• 2 Bin drawers, for bulky storage, ideal for power tools, cans, paint sprays, both fitted with 1 Cantilever tray, for an organized storage. Compatible with FACOM foam and plastic trays

- Drawers are lockable
- 1 can holder, Free positioning on front or back
- 1 plastic tray for small parts on the top of the chest

## Easy to move

- 80mm Heavy duty wheels, 4 swiveling; 2 with break
- Maneuverability handle no need to kneel down to move it

Work comfortably and Save your back and your knees.

- Extra-large seat, Height 47 cm, High density foam (30kg/m3) PVC covering
- Padded seat back PVC covering