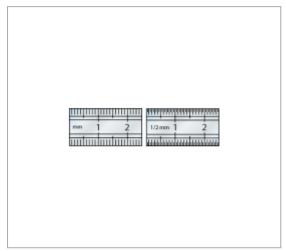

## **Description:**

• Tool with built-in RFID chip for workshop traceability. • Chip integration by Facom guarantees maximum detection and strength, while preserving the tool's ergonomics. • Radio frequency identification requires appropriate storage equipment. • Engraved on both sides. • One edge in mm - One edge in 1/2 mm. • Stainless steel 18 % Cr - 8 % Ni. • Antireflection treatment. • Class II as per regulations applies to rules with a length above or equal to 500 mm.