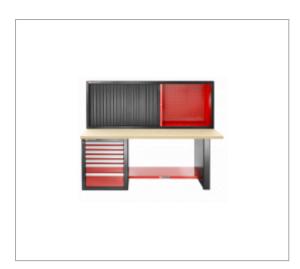

## HEAVY-DUTY WORKBENCH 2182MM - 7 DRAWERS - WOODEN WORKTOP - HIGH VERSION AND SHUTTER CABINET

## **Description :**

• Workstation, made of a workbench and a shutter cabinet: • Workbench JLS2-2MW7DH: - fitted with a 7-drawer unit JLS2-MBS7T (5 drawers 60 mm high, 1 drawer 130 mm high, 1 drawer 200 mm high.) drawer useful size (L. x D.): 569 x 421 mm. - Beech-ply worktop (thickness: 40 mm), treated with linseed oil for ease of maintenance. (L. x D.)2182x750mm -Weight: 177.1 kg. • Cabinet JLS2-MHTR: - Stores long and cumbersome tools and/or objects • The vertical hook panels provide high visibility and direct access to the tools. - Shutter with key lock. - Fitted with a perforated panel (6x6mm with 12 mm pitch) to hang the tools with the range of CKS hooks. - To be fastened directly on the worktop or wall. • Hanging volume useful size: L2057xD183xH714mm - Weight: 32.7 kg.

## **References :**

| =             | н [ММ] | L [MM] | P [MM] | COLOR                  | [KG]  |
|---------------|--------|--------|--------|------------------------|-------|
| JLS2-2MW7DSCH | 850    | 2182   | 750    | Red 3020 Black<br>9004 | 209.8 |