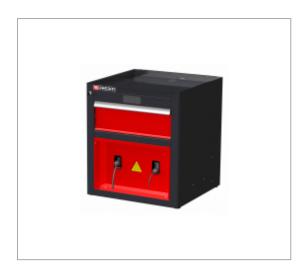

## **Description:**

Upper part: • Electrical duplex outlet allowing customers to install 3 sockets 45mm (Supplied without sockets) (including black covers). • 1 drawer height 200 mm, fitted with a SCHUKO outlet (6 sockets) to recharge tools, lighting, mobile phone, laptop, etc Lower part: • Two 14 meters cable reels for compressed air and power supply roller guides for smooth cables extension and extraction. • Quick release concealment panel to enclose and conceal the reels. Easy access to the reels. • Cable management keeps everything tidy and meets the highest requirements. • Centralized locking, jointed keylock. Interchangeable lock. • Fitted with 4 pivoting jacks for a perfect finishing. • Overall Dimensions: L722 x D701 x H810 mm (H 985 mm with the raising base JLS2-BASEMBS)

## References:

| <del>=</del> 0 | H [MM] | L [MM] | P [MM] | COLOR                  | [KG]  |
|----------------|--------|--------|--------|------------------------|-------|
| JLS2-MBSEN     | 810    | 722    | 701    | Red 3020 Black<br>9004 | 69.60 |