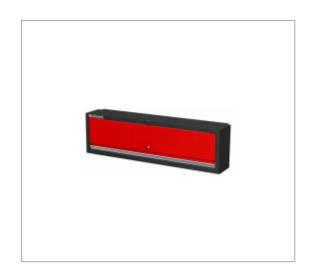

## **JETLINE+ DOUBLE FULL DOOR CHEST**

## **Description:**

• Ideal for storage of documents and/or consumables. • Metal sheet lift door fitted with gas struts tested for 10,000 opening/closing cycles. • Acceptable load 50 kg. • Centralized locking, jointed keylock. Interchangeable lock • Easy and fast fastening on a base unit thanks to the JLS2- TUBESUP (800 or 400) fitting kit.

## References:

| =0         | H [MM] | L [MM] | P [MM] | COLOR                  | [KG]  |
|------------|--------|--------|--------|------------------------|-------|
| JLS2-CHDPP | 405    | 1446   | 278    | Red 3020 Black<br>9004 | 19.00 |